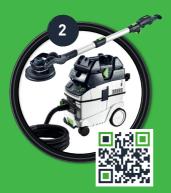

#### Long-reach sander and extractor set PLANEX LHS 2 225/CTM 36-Set

"Perfect for preparing walls and ceilings."