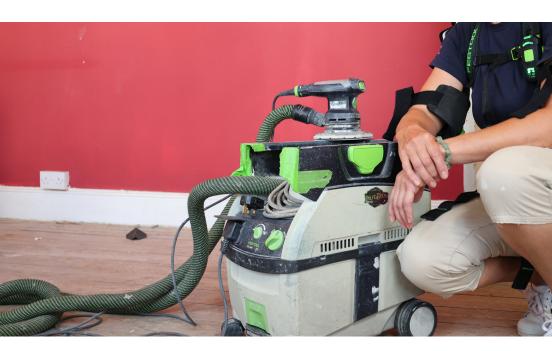

#### Long-reach sander and extractor set PLANEX LHS 2 225/CTM 36-Set

"Perfect for preparing walls and ceilings."

#### Orbital sander RUTSCHER RTS 400

"This is so universal and makes woodwork preparation a breeze."