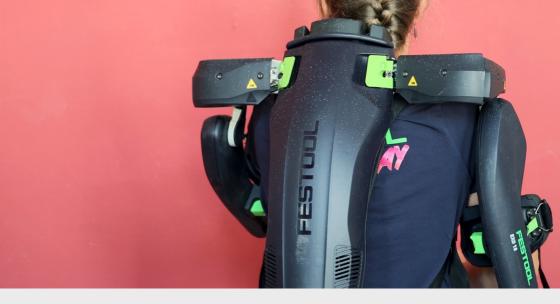

Painting and decorating can be physically demanding. "Since having the Festool sanding system, it helps get the work done quicker and to a better quality."

In 2023, Melanie applied and became an ExoActive product tester for Festool. The previous year, she suffered many injuries causing her to lose a lot of jobs, so she was looking for a solution to help her get back on her feet.

"You have certain expectations, but I didn't think it would work that well; it was mind-blowing."

Following this, she has purchased the ExoActive and now uses it often on large sites. "I've noticed the difference in my shoulders and my lower back. When you're working overhead and your neck goes back, you have the support cushion. It allows you to work for longer, in larger areas, and without coming home in pain or with any injuries," Mel explains.

### Exoskeleton ExoActive EXO 18

"Despite all the technology, my favourite feature is the neck cushion."