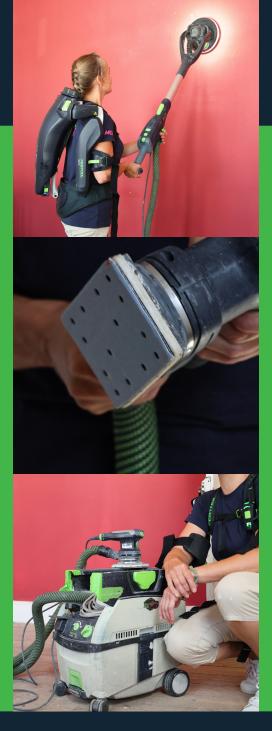

"You have certain expectations, but I didn't think it would work that well; it was mind-blowing."

Following this, she has purchased the ExoActive and now uses it often on large sites. "I've noticed the difference in my shoulders and my lower back. When you're working overhead and your neck goes back, you have the support cushion. It allows you to work for longer, in larger areas, and without coming home in pain or with any injuries," Mel explains.

### Mel's Festool top picks

### Exoskeleton ExoActive EXO 18

"Despite all the technology, my favourite feature is the neck cushion."

#### Long-reach sander and extractor set PLANEX LHS 2 225/CTM 36-Set

"Perfect for preparing walls and ceilings."