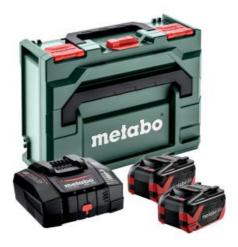

## Basic set 2 x LiHDX 8.0 Ah + ASC 290 + metaBOX 145 (685305380)

Order no. 685305380 EAN 4061792263222

Product may differ from Image

- The new standard for performance when working with battery power: LiHDX high power battery packs with tabless technology
- Innovative tabless technology makes LiHDX battery packs the longest-lasting in their class
- 2 x LiHDX battery pack 18 V/8.0 Ah
- Quick charger ASC 290
- metaBOX 145